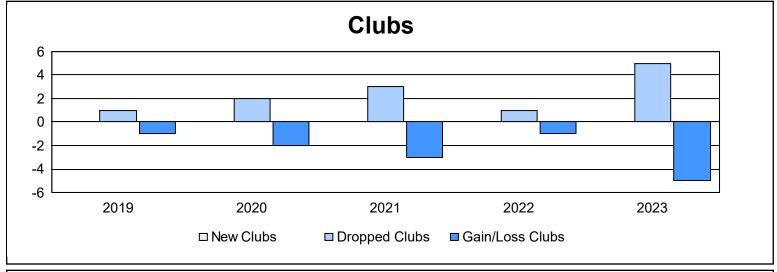

District 201W1 As of June 2023 Cumulative

| Year      | New<br>Clubs | Dropped<br>Clubs | Gain/<br>Loss<br>Clubs | New<br>Members | Charter<br>Members | Reinstate<br>Members | Transfer<br>Members | Total<br>Member<br>Added | Total<br>Members<br>Dropped | Gain/<br>Loss<br>Members |
|-----------|--------------|------------------|------------------------|----------------|--------------------|----------------------|---------------------|--------------------------|-----------------------------|--------------------------|
| 2018-2019 | 0            | 1                | -1                     | 79             | 3                  | 6                    | 5                   | 93                       | 115                         | -22                      |
| 2019-2020 | 0            | 2                | -2                     | 54             | 2                  | 4                    | 8                   | 68                       | 131                         | -63                      |
| 2020-2021 | 0            | 3                | -3                     | 50             | 2                  | 5                    | 11                  | 68                       | 134                         | -66                      |
| 2021-2022 | 0            | 1                | -1                     | 62             | 0                  | 1                    | 7                   | 70                       | 108                         | -38                      |
| 2022-2023 | 0            | 5                | -5                     | 47             | 0                  | 0                    | 11                  | 58                       | 70                          | -12                      |
| Average   | 0            | 2                | -2                     | 58             | 1                  | 3                    | 8                   | 71                       | 112                         | -40                      |